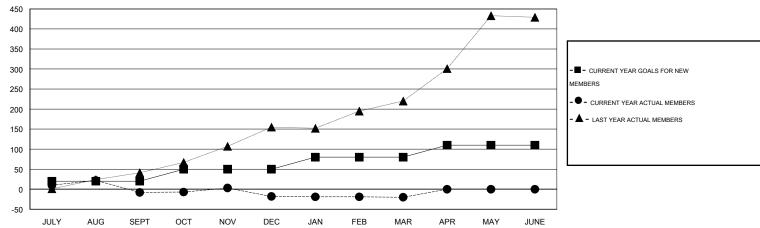

#### GOALS AND ACTUAL MEMBERS CUMULATIVE

| DROPPED CLUBS: 2  DROPPED MEMBERS |    | 11 CLUBS OF 50 ADDED 1 OR MORE NEW MEMBERS | GENDER DISTRIBUT  MALE  FEMALE | TION<br>837 (71.60%)<br>332 (28.40%) |     |
|-----------------------------------|----|--------------------------------------------|--------------------------------|--------------------------------------|-----|
| DECEASED                          | 1  | CLICK HERE FOR HEALTH                      | FAMILY UNIT MEMBERS            |                                      | 229 |
| CLUB CANCELLED                    | 30 | ASSESSMENT DATA                            |                                |                                      | 73  |
| OTHER                             | 68 |                                            | HEAD OF HOUSEHOLD              |                                      | 73  |
| TOTAL                             | 99 |                                            | NON-HEAD OF HOUSEHOLD          | )                                    | 156 |

# GMT: V S Kukreja LOCATION PAKISTAN GMT CA 6

|               |                  | Clubs            |                  |                  | Members               |                    |                                     |                    |                  |
|---------------|------------------|------------------|------------------|------------------|-----------------------|--------------------|-------------------------------------|--------------------|------------------|
|               | RESUL            | TS FOR 2014-2015 |                  |                  | RESULTS FOR 2014-2015 |                    |                                     |                    |                  |
| QUARTER       | NEW CLUB<br>GOAL | NEW CLUBS        | DROPPED<br>CLUBS | NET<br>GAIN/LOSS | QUARTER               | NEW MEMBER<br>GOAL | CHARTER AND<br>NEW MEMBERS<br>ADDED | DROPPED<br>MEMBERS | NET<br>GAIN/LOSS |
| JULY/AUG/SEPT | 1                | 0                | 2                | -2               | JULY/AUG/SEPT         | 20                 | 35                                  | 43                 | -8               |
| OCT/NOV/DEC   | 1                | 1                | 0                | 1                | OCT/NOV/DEC           | 30                 | 36                                  | 46                 | -10              |
| JAN/FEB/MAR   | 1                | 0                | 0                | 0                | JAN/FEB/MAR           | 30                 | 8                                   | 10                 | -2               |
| APR/MAY/JUNE  | 1                | 0                | 0                | 0                | APR/MAY/JUNE          | 30                 | 0                                   | 0                  | 0                |