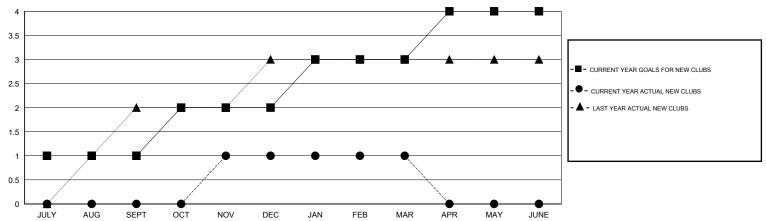

### GOALS AND ACTUAL NEW CLUBS CUMULATIVE

# GMT: V S Kukreja LOCATION PAKISTAN GMT CA 6

|               |                  | Clubs            |                  |                  | Members               |                    |                                     |                    |                  |
|---------------|------------------|------------------|------------------|------------------|-----------------------|--------------------|-------------------------------------|--------------------|------------------|
|               | RESUL            | TS FOR 2014-2015 |                  |                  | RESULTS FOR 2014-2015 |                    |                                     |                    |                  |
| QUARTER       | NEW CLUB<br>GOAL | NEW CLUBS        | DROPPED<br>CLUBS | NET<br>GAIN/LOSS | QUARTER               | NEW MEMBER<br>GOAL | CHARTER AND<br>NEW MEMBERS<br>ADDED | DROPPED<br>MEMBERS | NET<br>GAIN/LOSS |
| JULY/AUG/SEPT | 1                | 0                | 2                | -2               | JULY/AUG/SEPT         | 20                 | 35                                  | 43                 | -8               |
| OCT/NOV/DEC   | 1                | 1                | 0                | 1                | OCT/NOV/DEC           | 30                 | 36                                  | 46                 | -10              |
| JAN/FEB/MAR   | 1                | 0                | 0                | 0                | JAN/FEB/MAR           | 30                 | 8                                   | 10                 | -2               |
| APR/MAY/JUNE  | 1                | 0                | 0                | 0                | APR/MAY/JUNE          | 30                 | 0                                   | 0                  | 0                |